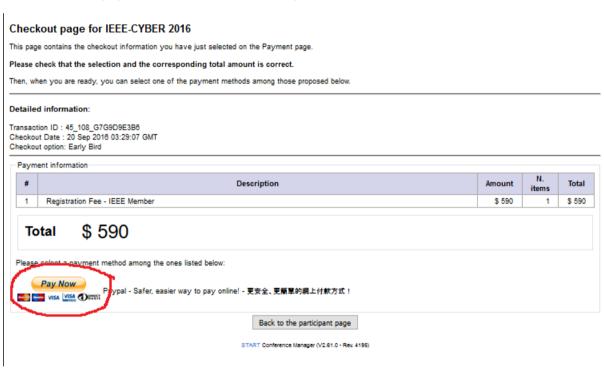

2. Choose your registration category, then "Checkout".

3. Confirm the payment amount, then click "Pay Now".

4. If you have Paypal account, log in to Paypal for payment.
If you don't have Paypal account, click "Check Out as Guest" to pay by Visa or Master credit card.