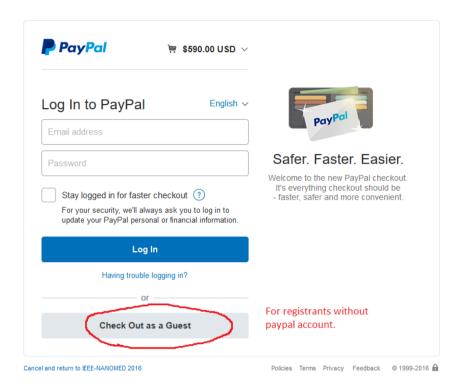

2. Choose your registration category, then "Checkout".

3. Confirm the payment amount, then click "Pay Now".

4. If you have Paypal account, log in to Paypal for payment.
If you don't have Paypal account, click "Check Out as Guest" to pay by Visa or Master credit card.

## **IEEE-NANOMED 2016**

5. For credit card payment, fill in the credit card info and click "Pay Now". Wait until payment completed, then registration is completed.