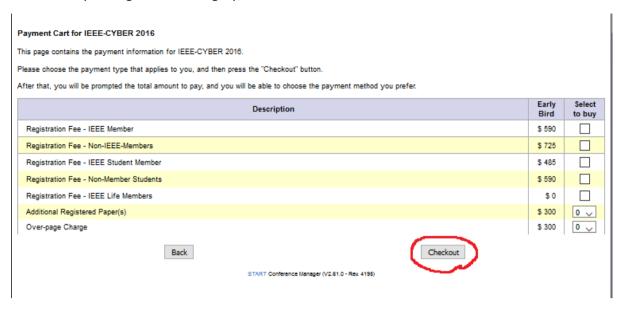

2. Choose your registration category, then "Checkout".

3. Confirm the payment amount, then click "Pay Now".

4. If you have Paypal account, log in to Paypal for payment.
If you don't have Paypal account, click "Check Out as Guest" to pay by Visa or Master credit card.