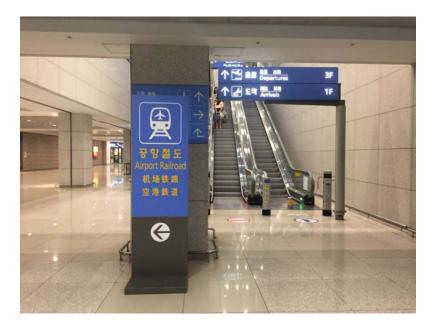

## 2. Airport Railroad

■ From Incheon int'l Airport Terminal 1 to Gimpo Airport by Railroad

1). From the arrival hall of the terminal 1, follow the signs for the Transportation Center located on the first basement level.

2) There is an escalator that goes down to the first basement level. You go the direction of the all stop train from the airport railyway station.

3) You can take the all stop train to Gimpo Aiport Station in about 37 minutes.