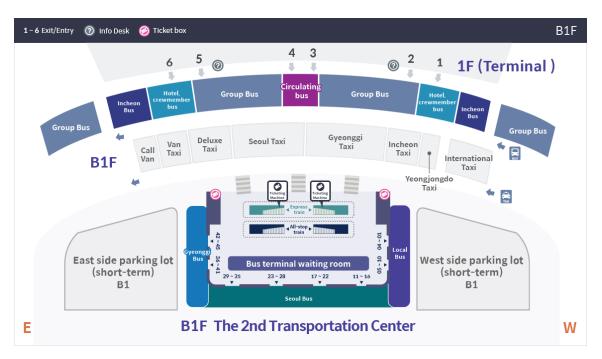

## ■ From Incheon int'l airport Terminal 2 to Gimpo Airport by bus

1). From the arrival hall, follow the signs for the Transportation Center located on the first basement level. There is an escalator that goes down to the first basement level.

http://blog.naver.com/PostView.nhn?blogId=kh723&logNo=221248182502

http://blog.naver.com/PostView.nhn?blogId=incheontogi&logNo=221198605975

2) On the basement level, there is connected to the Transportation Center.

3) At this time, You can get on bus 6003 at No.24 stop, and on bus 6008 and 6014 at No.25 stop to Gimpo Airport.

http://blog.naver.com/PostView.nhn?blogId=bachkr&logNo=221277964391

4) Get off when the bus arrives at Gimpo Airport in about 50 minutes.