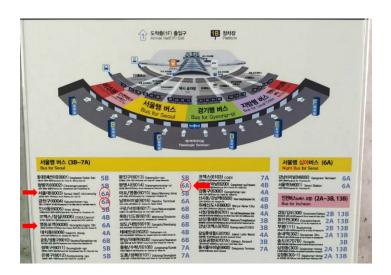

4) Get off when the bus arrives at Gimpo Airport in about 41 minutes.

## ■ From Incheon int'l airport Terminal 2 to Gimpo Airport by bus

1). From the arrival hall, follow the signs for the Transportation Center located on the first basement level. There is an escalator that goes down to the first basement level.

3) At this time, You can get on bus 6003 at No.24 stop, and on bus 6008 and 6014 at No.25 stop to Gimpo Airport.

http://blog.naver.com/PostView.nhn?blogId=bachkr&logNo=221277964391

4) Get off when the bus arrives at Gimpo Airport in about 50 minutes.