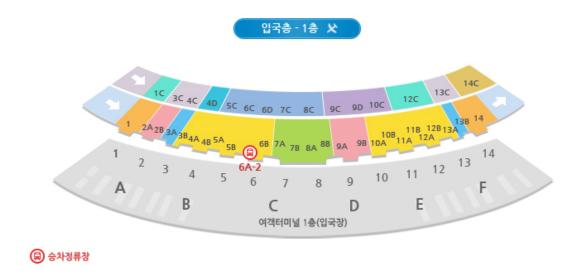

## ■ From Incheon int'l Airport Terminal 1 to Gimpo Airport by bus

After passing through customs declaration, there are six arrival gates, A, B, C, D, E, and F on the 1st floor of Incheon Airport.

1) Please take the exit number 6 of Incheon Int'l Airport Terminal 1 C entrance.

## ■ From Incheon int'l airport Terminal 2 to Gimpo Airport by bus

1). From the arrival hall, follow the signs for the Transportation Center located on the first basement level. There is an escalator that goes down to the first basement level.