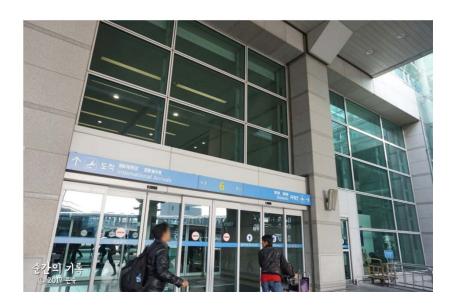

## ■ From Incheon int'l Airport Terminal 1 to Gimpo Airport by bus

After passing through customs declaration, there are six arrival gates, A, B, C, D, E, and F on the 1st floor of Incheon Airport.

1) Please take the exit number 6 of Incheon Int'l Airport Terminal 1 C entrance.