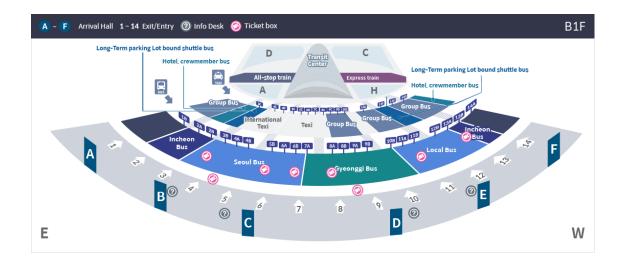

## ■ From Incheon int'l airport Terminal 2 to Gimpo Airport by bus

1). From the arrival hall, follow the signs for the Transportation Center located on the first basement level. There is an escalator that goes down to the first basement level.

3) At this time, You can get on bus 6003 at No.24 stop, and on bus 6008 and 6014 at No.25 stop to Gimpo Airport.

http://blog.naver.com/PostView.nhn?blogId=bachkr&logNo=221277964391

4) Get off when the bus arrives at Gimpo Airport in about 50 minutes.