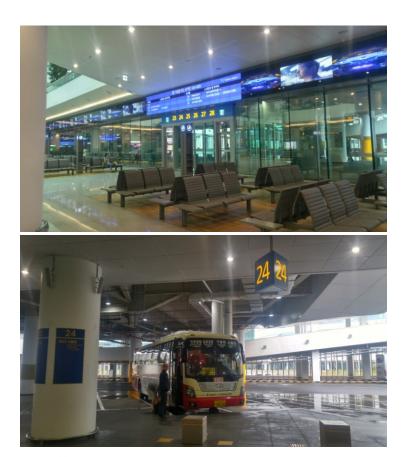

3) At this time, You can get on bus 6003 at No.24 stop, and on bus 6008 and 6014 at No.25 stop to Gimpo Airport.

http://blog.naver.com/PostView.nhn?blogId=bachkr&logNo=221277964391

4) Get off when the bus arrives at Gimpo Airport in about 50 minutes.