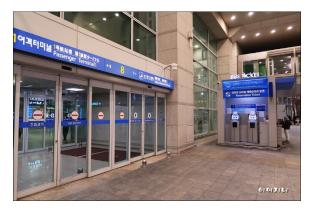

#### 1. Incheon int'l airport 1T

After passing through customs declaration, there are six arrival gates, A,

B, C, D, E, and F on the 1st floor of Incheon Airport.

1.Please exit 8 between C Entrance and

D Entrance.

2. The bus stop Gwangmyeong

3. Bus 6770 to Gwangmyeong is located at the right end of the 8A platform. You can take the bus. 4. Get off when the bus arrives at Gwangmyeong Station in about 50 minutes.