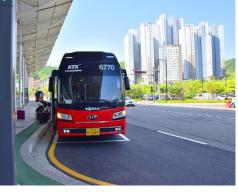

2. The bus stop Gwangmyeong

3. Bus 6770 to Gwangmyeong is located at the right end of the 8A platform. You can take the bus. 4. Get off when the bus arrives at Gwangmyeong Station in about 50 minutes.

2. Bus 6770 is located on the 45th platform, the rightmost of the basement floor. You can take the bus.