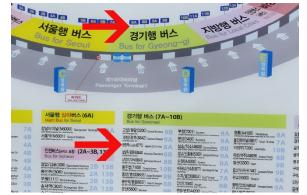

2. The bus stop Gwangmyeong

3. Bus 6770 to Gwangmyeong is located at the right end of the 8A platform. You can take the bus. 4. Get off when the bus arrives at Gwangmyeong Station in about 50 minutes.

2. Bus 6770 is located on the 45th platform, the rightmost of the basement floor. You can take the bus.