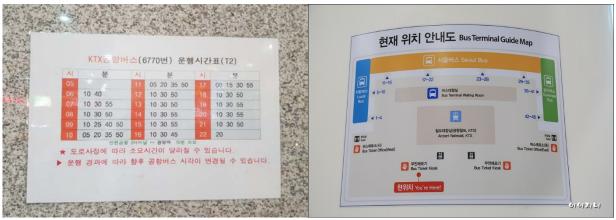

2. The bus stop Gwangmyeong

3. Bus 6770 to Gwangmyeong is located at the right end of the 8A platform. You can take the bus. 4. Get off when the bus arrives at Gwangmyeong Station in about 50 minutes.

### 3. Get off when the bus arrives at Gwangmyeong Station after about 1 hour

# and 5 minutes.