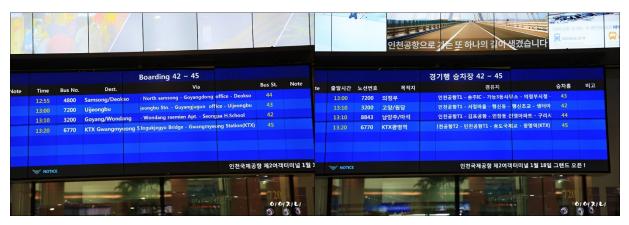

2. Bus 6770 is located on the 45th platform, the rightmost of the basement floor. You can take the bus.