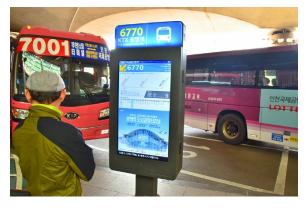

2. The bus stop Gwangmyeong

3. Bus 6770 to Gwangmyeong is located at the right end of the 8A platform. You can take the bus. 4. Get off when the bus arrives at Gwangmyeong Station in about 50 minutes.

2. Bus 6770 is located on the 45th platform, the rightmost of the basement floor. You can take the bus.